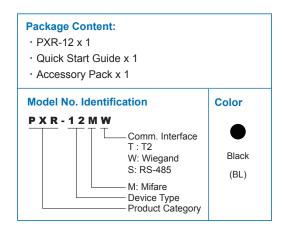

## **PXR-12** Mifare Reader



## **Features**

- Flush mount design, stylish and slim appearance design with tempered glass material, combines high-tech, security and aesthetic appearance. Looks great to match with modern interior decoration.
- Conforms to ISO 14443A, supporting Mifare card.
- Unique ID or Block read format supported and programmable key value.
- Provides different communication interfaces for choice to work with controllers.
- Provides RS-485 communication interface to suit for long distance installation(PXR-12 MS).
- Wide operation temperature range; It can be installed in extreme cold or hot regions.
- Case sensor detection function.
- Watchdog function secures system free from halting.

## **Ordering Information**



## Specification

| Model No.              | PXR-12MT                                                                           | PXR-12MW | PXR-12MS         |
|------------------------|------------------------------------------------------------------------------------|----------|------------------|
| Read Format            | Mifare (13.56 MHz)                                                                 |          |                  |
| Read Range             | 3 cm                                                                               |          |                  |
| Comm. Interface        | T2                                                                                 | Wiegand  | RS-485           |
| Input Port             | Case Sensor x 1